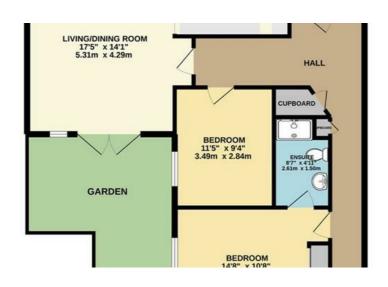

ESTATE AGENT

Seven Kings Way, Kingston Upon Thames, KT2 5BY £550,000

Cavender Estate Agents are pleased to offer this stunning two-bedroom ground floor flat in the heart of Kingston. The property offers a wide range of internal benefits, including two double bedrooms, a large living area, two bathrooms & an impressive private garden. The complex has underground parking, a 24-hour concierge, a gym and extensive grounds with lovely pockets of private space. You need to come and see the property to truly appreciate what is on offer.